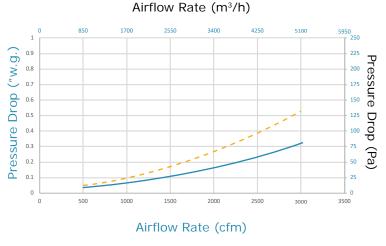

### **Resistance Curve**

F5

| Performance     | Unit            | G4 CFC    | F5 CFC    | Part Number |                | Size | Pockets         | Weight |        |
|-----------------|-----------------|-----------|-----------|-------------|----------------|------|-----------------|--------|--------|
| Air Flow        | cfm             | 2000/2500 | 2000/2500 |             | F-G42424-CFC-W |      | 24" x 24" x 15" | 6      | 7 lbs. |
| Initial Resist. | "w.g.           | .15/.23   | .16/.39   |             | F-F52424-CFC-W |      | 24" x 24" x 15" | 6      | 7 lbs. |
| Efficiency      | MERV            | 7         | 8         |             |                |      |                 |        |        |
| Media Area      | Ft <sup>2</sup> | 24        | 24        |             |                |      |                 |        |        |
|                 |                 |           |           |             | C              |      |                 |        |        |
|                 |                 |           |           |             |                |      |                 |        |        |
|                 |                 |           |           |             |                |      |                 |        |        |