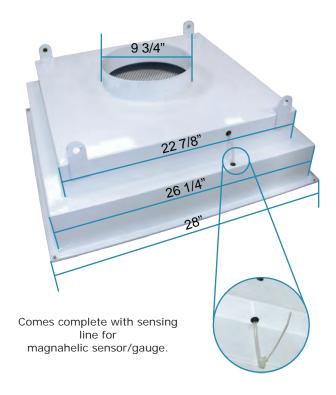

Constructed of corrosion-resistant, powder-coated white steel with a duct collar connection which matches to the frame to form a rigid module.

| MODEL NO.      | FILTER SIZE             | INLET     | DIMENSIONS   | DIMENSIONS   | HOOD    |
|----------------|-------------------------|-----------|--------------|--------------|---------|
|                | $(H \times W \times D)$ | SIZE      | OUTSIDE TRIM | CEILING HOLE | DEPTH   |
| EFS ICA 610/10 | 24" x 24" x 4"          | 10" Round | 26" x 26"    | 27" x 27"    | 10 1/4" |

Inner Dimensions

**Grill Dimensions** 

Comes Standard with 24" x 24" x 4" HEPA (MERV 13 Mini-Pleat avail.)