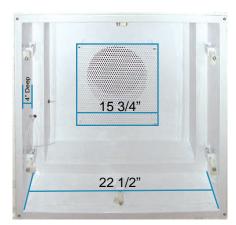

Inner Dimensions

**Grill Dimensions** 

Comes Standard with 24" x 24" x 4" HEPA (MERV 13 Mini-Pleat avail.)