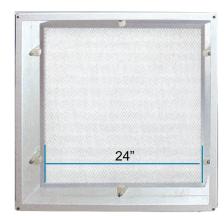

Inner Dimensions

**Grill Dimensions** 

Comes Standard with 24" x 24" x 4" HEPA (MERV 13 Mini-Pleat avail.)