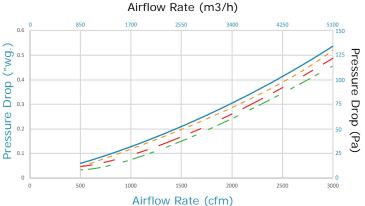

### Description

Designed to withstand high velocities and turbulence, the EFS V4 Bank is excellent for all types of air handling systems.

Provides exceptionally low pressure drop (.30") at high efficiency levels (65%/MERV 11 through 95%+/MERV 16).

| PERFORMANCE         | UNIT     | V4 F6 | V4 F7 | V4 F8 | V4 F8 <sup>+</sup> |
|---------------------|----------|-------|-------|-------|--------------------|
| Air Flow            | cfm      | 2000  | 2000  | 2000  | 2000               |
| Initial Resistance  | "w.g.    | .25   | .27   | .29   | .30                |
| Final Resistance*   | "w.g.    | 1.5   | 1.5   | 1.5   | 1.5                |
| Initial Efficiency* | %        | 65    | 70    | 79    | 95                 |
| Avg Efficiency*     | %        | 65.5  | 75    | 85    | 98                 |
| MERV Rating         | per 52.2 | 11    | 13    | 14    | 16                 |

Resistance

**V4** 