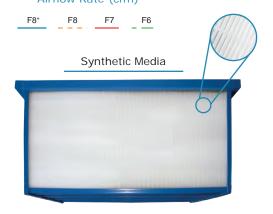

#### **Features**

Synthetic media rated at ASHRAE 65% (MERV 11) through

95+% (MERV 16).

Non-shedding fibers are specially designed to resist moisture and chemicals.

Resists bacterial growth.

| MAX CONST TEMP        | 175 F          |
|-----------------------|----------------|
| REL. HUMIDITY         | 100%           |
| FLAMMABILITY          | UL 900 Class 2 |
| CA STATE FIRE MARSHAL | 170            |

| PERFORMANCE         | UNIT     | V4 F6 | V4 F7 | V4 F8 | V4 F8 <sup>+</sup> |
|---------------------|----------|-------|-------|-------|--------------------|
| Air Flow            | cfm      | 2000  | 2000  | 2000  | 2000               |
| Initial Resistance  | "w.g.    | .25   | .27   | .29   | .30                |
| Final Resistance*   | "w.g.    | 1.5   | 1.5   | 1.5   | 1.5                |
| Initial Efficiency* | %        | 65    | 70    | 79    | 95                 |
| Avg Efficiency*     | %        | 65.5  | 75    | 85    | 98                 |
| MERV Rating         | per 52.2 | 11    | 13    | 14    | 16                 |