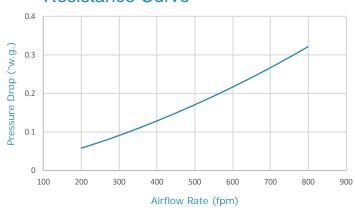

#### Resistance Curve

| PERFORMANCE            | UNIT    | FM80 VALUE |
|------------------------|---------|------------|
| Rated Air Flow         | fpm     | 500        |
| Media Area             | Sq. Ft. | 4          |
| Initial Resistance     | "w.g.   | .17        |
| Final Resistance       | "w.g.   | 1.00       |
| Filter Class           | EN779   | G2         |
| Dust Holding Capacity  | gms     | 140        |
| Temperature Resistance | F       | 160        |
| Short Peaks            | F       | 200        |