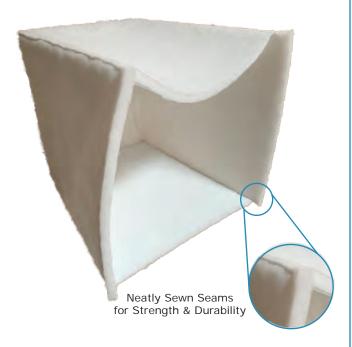

EFS pre-filter wraps and socks are comprised of 100% non-shedding, gradient density polypropylene fibers which makes them ideal for wet/high-moisture

environments. Filter wraps include Velcro strap for ease of installation. Socks slip snugly over filter.