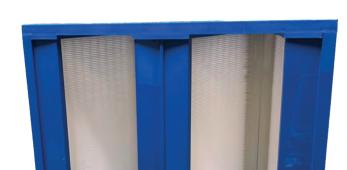

### System

Description

Designed to withstand high velocities and turbulence, the V2 Vbank filter is excellent for many types of air handling systems.

The rigid frame construction prevents damage to media for longer filter life.

The filter performance, frame dimensions, and depth of the EFS V2 V-Bank meets the requirements of standard air handling systems which use the square, box type filters.

Provides low pressure drop at high efficiency levels promoting significant energy savings.

The EFS V2 filter element is free of metal parts, eliminating the risk of corrosion and punctures.

The V2 mini-pleat V-Bank is light weight and easy to handle for low-cost transport and disposal.

Over 101 square feet of high efficiency media (24" x 24" x 12", nominal) for low air flow resistance.

**V2 VBANK FILTER** 