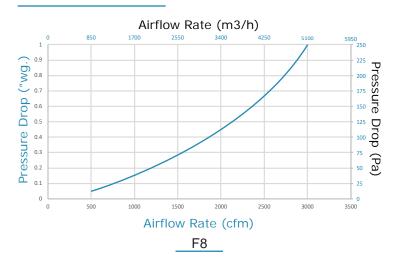

# Resistance Curve

| Part #    | <b>E</b> FFICIENCY | MERV | AIRFLOW  | RESISTANCE | FINAL RESIST. |
|-----------|--------------------|------|----------|------------|---------------|
| F8 242412 | 96%                | 16   | 2000 cfm | .45" w.g.  | 1.5" w.g.     |
| F7 242412 | 95%                | 14   | 2000 cfm | .39" w.g.  | 1.5" w.g.     |
| F6 242412 | 65%                | 11   | 2000 cfm | .21" w.g.  | 1.5" w.g.     |