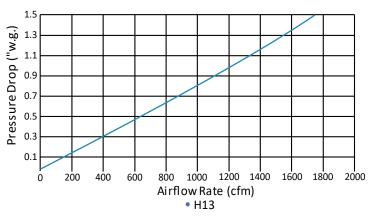

## **Resistance Curve**

FPH HEPA FILTER

| Part #     | FFICIENCY | AIRFLOW  | <b>RESISTANCE</b> |
|------------|-----------|----------|-------------------|
| FPH-242412 | 99.99%    | 1500 cfm | 1.25″ w.g.        |
| FPH-202412 | 99.99%    | 1250 cfm | 1.25″ w.g.        |
| FPH-122412 | 99.99%    | 750 cfm  | 1.25″ w.g.        |