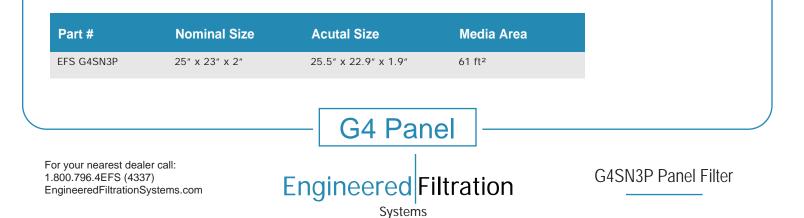

# **Engineered** Filtration

## Systems

| FILTER STRUCTURE  |           |
|-------------------|-----------|
| Filter Type       | Pleated   |
| Frame             | ABS       |
| Media             | Synthetic |
| Relative Humidity | 100%      |
| Max Const Temp    | 140° F    |

# G4SN3P Panel Filter

#### **For Gas Turbine Inlets**



| TECHNICAL INFORMATION       |         |
|-----------------------------|---------|
| Air Flow (CFM)              | 2000    |
| Initial Pressure Drop ("wg) | .72     |
| Final Pressure Drop ("wg)   | 1.8     |
| EN779                       | G4      |
| Avg. Efficiency (@4µm)      | 60%-80% |

### **FEATURES**

- Media Consists Of Synthetic Material
- Non-Shedding Fibers
- Designed For Altair Inlets
- G4 Rated