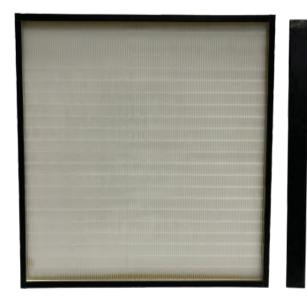

# G4SN3P Panel Filter

### **FEATURES**

- Media Consists Of Synthetic Material
- Non-Shedding Fibers
- Designed For Altair Inlets
- G4 Rated